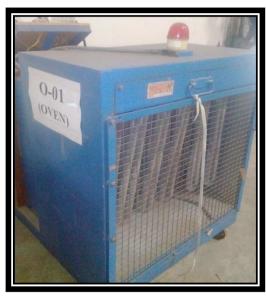

# Corrugation Machine capacity:-

Capacity

CM-01

72"

CM-01

notivated by desir

CM-02

CM-03