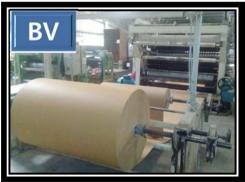

# Corrugation Machine capacity:-

Capacity

CM-01

72"

CM-01

notivated by desir

CM-02

CM-03