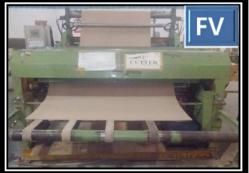

# Packaging Machine facility

| Sr No | Name of Machine         | Make                            | Size |
|-------|-------------------------|---------------------------------|------|
| 1     | Corrugation Machine     | Senior Machinery India Pvt.Ltd. | 72"  |
| 2     | Sheet Cutter            | Senior Machinery India Pvt.Ltd. | 72"  |
| 3     | Corrugation Machine     | Micro Machinery Co. Pvt.Ltd     | 52"  |
| 4     | Sheet Cutter            | Micro Machinery Co. Pvt.Ltd     | 52"  |
| 5     | Corrugation Machine     | Micro Machinery Co. Pvt.Ltd     | 42"  |
| 6     | Sheet Cutter            | Micro Machinery Co. Pvt.Ltd     | 42"  |
| 7     | Pasting Machine         | Micro Machinery Co. Pvt.Ltd     | 75"  |
| 8     | Pasting Machine         | Micro Machinery Co. Pvt.Ltd     | 105" |
| 9     | Four bar Rotary Machine | Micro Machinery Co. Pvt.Ltd     | 105" |

# Corrugation Machine capacity:-

Capacity

CM-01

72"

CM-01

notivated by desir

CM-02

CM-03