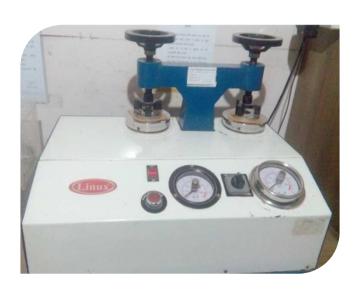

## Stitching & Bundling facility

Stitching Machine

**Bundling Machine** 

We are motivated by desire to "Achieve"

**BS Tester** 

**GSM Tester** 

**Moisture Tester** 

| Product range   | Type of Boxes             |
|-----------------|---------------------------|
| 'E' flute boxes | Simple type boxes         |
| 'N' flute boxes | Overflap type boxes       |
| 'C' flute boxes | Half universal type boxes |
| C+N flute boxes | Self locking type boxes   |