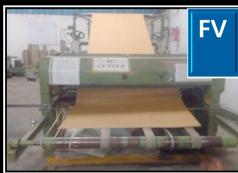

# Packaging Machine facility

| Sr No | Name of Machine         | Make                            | Size |
|-------|-------------------------|---------------------------------|------|
| 1     | Corrugation Machine     | Senior Machinery India Pvt.Ltd. | 72"  |
| 2     | Sheet Cutter            | Senior Machinery India Pvt.Ltd. | 72"  |
| 3     | Corrugation Machine     | Micro Machinery Co. Pvt.Ltd     | 52"  |
| 4     | Sheet Cutter            | Micro Machinery Co. Pvt.Ltd     | 52"  |
| 5     | Corrugation Machine     | Micro Machinery Co. Pvt.Ltd     | 42"  |
| 6     | Sheet Cutter            | Micro Machinery Co. Pvt.Ltd     | 42"  |
| 7     | Pasting Machine         | Micro Machinery Co. Pvt.Ltd     | 75"  |
| 8     | Pasting Machine         | Micro Machinery Co. Pvt.Ltd     | 105" |
| 9     | Four bar Rotary Machine | Micro Machinery Co. Pvt.Ltd     | 105" |

# Corrugation Machine capacity:-

Capacity

CM-01

72"

CM-01

notivated by desir

CM-02

CM-03