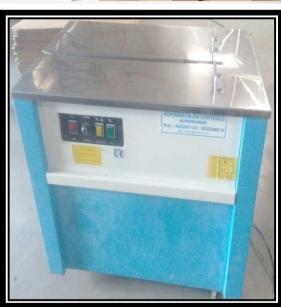

## Stitching & Bundling facility

Stitching Machine

**Bundling Machine** 

We are motivated by desire to "Achieve"

**BS Tester** 

**GSM Tester** 

**Moisture Tester** 

| Product range   | Type of Boxes             |
|-----------------|---------------------------|
| 'E' flute boxes | Simple type boxes         |
| 'N' flute boxes | Overflap type boxes       |
| 'C' flute boxes | Half universal type boxes |
| C+N flute boxes | Self locking type boxes   |