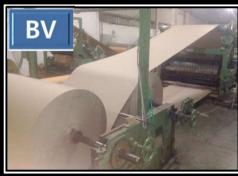

# Corrugation Machine capacity:-

Capacity

CM-01

72"

CM-01

notivated by desir

CM-02

CM-03