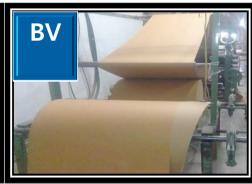

# Corrugation Machine capacity:-

Capacity

CM-01

72"

CM-01

notivated by desir

CM-02

CM-03