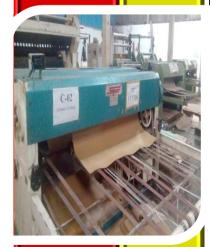

---------------------------------|------|
| 1     | Corrugation Machine     | Senior Machinery India Pvt.Ltd. | 72"  |
| 2     | Sheet Cutter            | Senior Machinery India Pvt.Ltd. | 72"  |
| 3     | Corrugation Machine     | Micro Machinery Co. Pvt.Ltd     | 52"  |
| 4     | Sheet Cutter            | Micro Machinery Co. Pvt.Ltd     | 52"  |
| 5     | Corrugation Machine     | Micro Machinery Co. Pvt.Ltd     | 42"  |
| 6     | Sheet Cutter            | Micro Machinery Co. Pvt.Ltd     | 42"  |
| 7     | Pasting Machine         | Micro Machinery Co. Pvt.Ltd     | 75"  |
| 8     | Pasting Machine         | Micro Machinery Co. Pvt.Ltd     | 105" |
| 9     | Four bar Rotary Machine | Micro Machinery Co. Pvt.Ltd     | 105" |

# Corrugation Machine capacity:-



Capacity

CM-01

72"















CM-01

notivated by desir

CM-02

CM-03



### **Single Color Printing Facility**













We are moto "Achieve"



OUT-PUT



# **Gum making & Pasting Facility**

















### **Die Storage & punching Facility**







## Stitching & Bundling facility









Stitching Machine

**Bundling Machine** 



We are motivated by desire to "Achieve"











**BS Tester** 



**GSM Tester** 

**Moisture Tester** 





| Product range   | Type of Boxes             |
|-----------------|---------------------------|
| 'E' flute boxes | Simple type boxes         |
| 'N' flute boxes | Overflap type boxes       |
| 'C' flute boxes | Half universal type boxes |
| C+N flute boxes | Self locking type boxes   |

#### **Product View**







#### Reach us below

Contact Person: Mr. Vikr