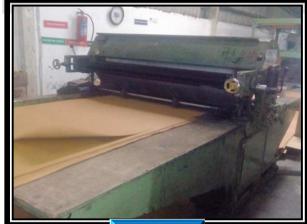

# Packaging Machine facility

| Sr No | Name of Machine         | Make                            | Size |
|-------|-------------------------|---------------------------------|------|
| 1     | Corrugation Machine     | Senior Machinery India Pvt.Ltd. | 72"  |
| 2     | Sheet Cutter            | Senior Machinery India Pvt.Ltd. | 72"  |
| 3     | Corrugation Machine     | Micro Machinery Co. Pvt.Ltd     | 52"  |
| 4     | Sheet Cutter            | Micro Machinery Co. Pvt.Ltd     | 52"  |
| 5     | Corrugation Machine     | Micro Machinery Co. Pvt.Ltd     | 42"  |
| 6     | Sheet Cutter            | Micro Machinery Co. Pvt.Ltd     | 42"  |
| 7     | Pasting Machine         | Micro Machinery Co. Pvt.Ltd     | 75"  |
| 8     | Pasting Machine         | Micro Machinery Co. Pvt.Ltd     | 105" |
| 9     | Four bar Rotary Machine | Micro Machinery Co. Pvt.Ltd     | 105" |

# Corrugation Machine capacity:-

Capacity

CM-01

72"

CM-01

notivated by desir

CM-02

CM-03